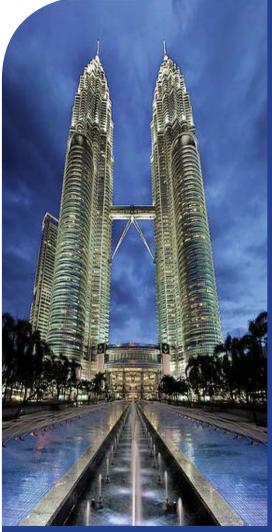

# Petronas Towers (Kuala Lumpur, Malaysia)

Spears® Manufacturing Company, the world's largest PVC/CPVC manufacturer, was chosen to provide products for the world's tallest twin buildings, known as the "Petronas Towers." Spears® Manufacturing is known for their dedication to their clients, their Customer and Product support as well as their ability to produce mass amounts of product for large scale projects which equal cost savings.

### Information

Groundbreaking January 1, 1992 Completed April 1, 1994 Inaugurated August 1, 1999

**Architectural** 451.9 m (1,483 ft) Roof 378.6 m (1,242 ft) **Top Floor** 375 m (1,230 ft)

## **Technical Details**

Floor Count 88 (+5 basement floors)

Floor Area 309,473 m

(3,331,100 sq ft)

Lifts/Elevators 78

## Companies

César Pelli **Architect** 

Contractor Tower 1: Hazama Corporation

Tower 2: Samsung Engineering & Construction and Kukdong Engineering & Construction

Developer KLCC Holdings Sdn Bhd