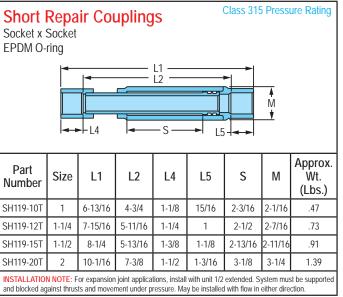

## Versatile Repair Capability

Spears® Repair Couplings provide a variety of system repair and alteration solutions. Use Socket x Socket configurations for quick pipe damage repair - can also be used as a short-stroke expansion joint to compensate for thermal expansion & contraction. Spigot x Socket configurations are excellent for lateral and riser add-ons, damaged fitting replacement, or for installing valves in existing piping systems. Order the wrong configuration? Simply cut coupling from Socket shaft end to function as a spigot or add a coupling to Spigot shaft end for Socket connections.

or Use as Expansion Joint

and blocked against thrusts and movement under pressure. May be installed with flow in either direction.