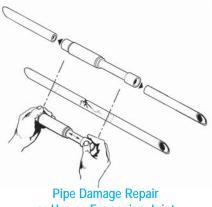

## Versatile Repair Capability

Spears® Repair Couplings provide a variety of system repair and alteration solutions. Use Socket x Socket configurations for quick pipe damage repair - can also be used as a short-stroke expansion joint to compensate for thermal expansion & contraction. Spigot x Socket configurations are excellent for lateral and riser add-ons, damaged fitting replacement, or for installing valves in existing piping systems. Order the wrong configuration? Simply cut coupling from Socket shaft end to function as a spigot or add a coupling to Spigot shaft end for Socket connections.

or Use as Expansion Joint

and blocked against thrusts and movement under pressure. May be installed with flow in either direction.