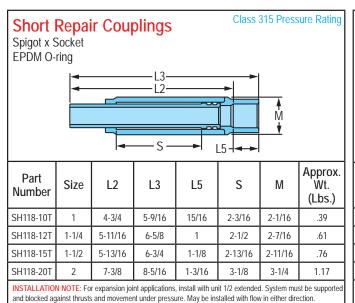

## Versatile Repair Capability

Spears® Repair Couplings provide a variety of system repair and alteration solutions. Use Socket x Socket configurations for quick pipe damage repair - can also be used as a short-stroke expansion joint to compensate for thermal expansion & contraction. Spigot x Socket configurations are excellent for lateral and riser add-ons, damaged fitting replacement, or for installing valves in existing piping systems. Order the wrong configuration? Simply cut coupling from Socket shaft end to function as a spigot or add a coupling to Spigot shaft end for Socket connections.

or Use as Expansion Joint

and blocked against thrusts and movement under pressure. May be installed with flow in either direction.