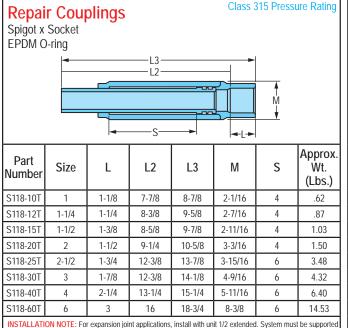

## **EverTUFF® TURF™ Repair Couplings**

ETTRC-2NP-0114

- ✓ Injection molded from Specially Balanced PVC Material in Distinct Blue color
- ✓ Multi-function Telescoping Design
- Regular and Short configurations
- ✓ Socket x Socket Configuration for Pipe Repair or Use as a Short-Stroke Expansion Joint
- Sizes 1" through 6"

- Spigot x Socket Configuration for Replacing **Damaged Fittings**
- ✓ Both Configurations can be Easily Modified for Opposite Use
- ✓ Full Class 315 Pressure Rating
- Double O-ring Seal in EPDM
- NSF® Certified for Potable Water Use

or Use as Expansion Joint

and blocked against thrusts and movement under pressure. May be installed with flow in either direction.