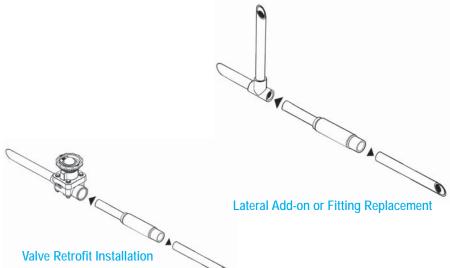

## Versatile Repair Capability

Spears® Repair Couplings provide a variety of system repair and alteration solutions. Use Socket x Socket configurations for quick pipe damage repair - can also be used as a short-stroke expansion joint to compensate for thermal expansion & contraction. Spigot x Socket configurations are excellent for lateral and riser add-ons, damaged fitting replacement, or for installing valves in existing piping systems. Order the wrong configuration? Simply cut coupling from Socket shaft end to function as a spigot or add a coupling to Spigot shaft end for Socket connections.