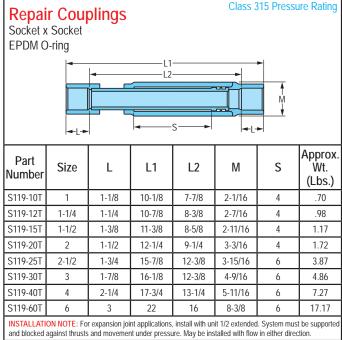

## Versatile Repair Capability

Spears® Repair Couplings provide a variety of system repair and alteration solutions. Use Socket x Socket configurations for quick pipe damage repair - can also be used as a short-stroke expansion joint to compensate for thermal expansion & contraction. Spigot x Socket configurations are excellent for lateral and riser add-ons, damaged fitting replacement, or for installing valves in existing piping systems. Order the wrong configuration? Simply cut coupling from Socket shaft end to function as a spigot or add a coupling to Spigot shaft end for Socket connections.

or Use as Expansion Joint

and blocked against thrusts and movement under pressure. May be installed with flow in either direction.