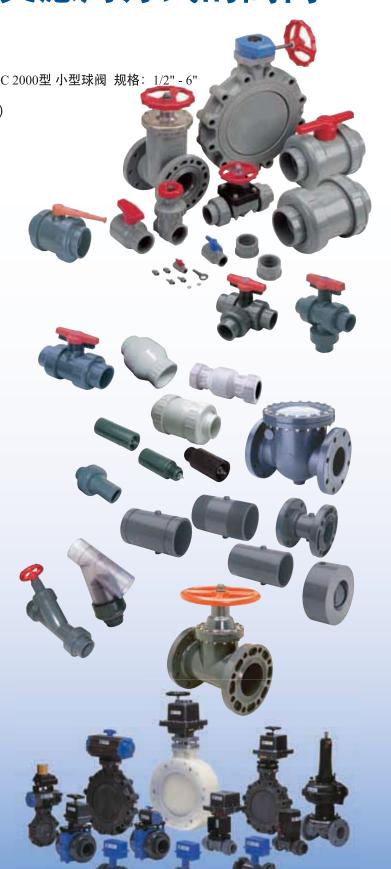

## 適用於各类應用方式的阀门

**PVC & CPVC - 球阀 & 3向球阀** PVC & CPVC 2000 型 由令式球阀 规格: 1/2" - 8" PVC & CPVC 2000型 小型球阀 规格: 1/2" - 6" 单向球阀 规格: 1/2" - 4" (PVC阀颜色: 灰色和白色 多用途球阀 规格: 1/2" - 6" (PVC阀颜色: 灰色, CPVC白色)

**PVC & CPVC - 实验室用球阀** 带管道接头的球阀 规格: 1/4" • 通用球阀 规格: 1/4" - 3/8"

**PVC, CPVC &** 聚丙烯工业用旋启式止逆阀 易維修 启闭快 法兰式连接 规格: 3/4" - 8"

**PVC** 多用途旋启式止逆阀 弹簧式止逆阀 白色/透明 常规规格: 1/2" - 8" 由令套管连接/螺纹连接: 规格: 1/2" - 4"

**PVC**内嵌可调节弹簧式止逆阀 外丝-内丝 内丝-外丝 内丝-内丝 螺纹连接 1/2" - 1"

**PVC & CPVC**隔膜式止逆阀 自关闭设计・承插套管式接口/螺纹接口

**PVC & CPVC**蝶式止逆阀 圆片式・法兰式・螺纹式・栓式・凹槽式 2" - 24"

**PVC & CPVC Y型止逆阀** 套管式,加强螺纹式,由令承插式,螺纹式,法兰式 1/2"-4"

**PVC & CPVC**球型止逆阀 由令直插式 1/2" - 8"

۲

**PVC & CPVC** 聚丙烯隔膜阀 由令承插式,直接螺纹式,加强螺纹式 1/2" - 2" 栓式 1/2" - 2" • 法兰式 1/2" - 8"

**PVC & CPVC**直板阀 楔式直板阀 承插式/螺纹式 1/2" - 4" 法兰式 1/2" - 6"

**PVC 及 CPVC 球心**阀 法兰式 2-1/2" - 6"

**PVC & CPVC** 聚丙烯蝶阀 PVC & CPVC 1-1/2" - 12", 聚丙烯 1-1/2" - 60"

高纯度PTFE(聚四氟乙烯)内衬蝶阀 专利产品:非人造橡胶接触盘及内衬密封•齿轮传动 2"-6"

定做自動阀门 由令球形阀 1/2" - 6", 隔膜阀 1/2" - 8" 蝶阀 1-1/2" - 60", 电动阀, 气动阀