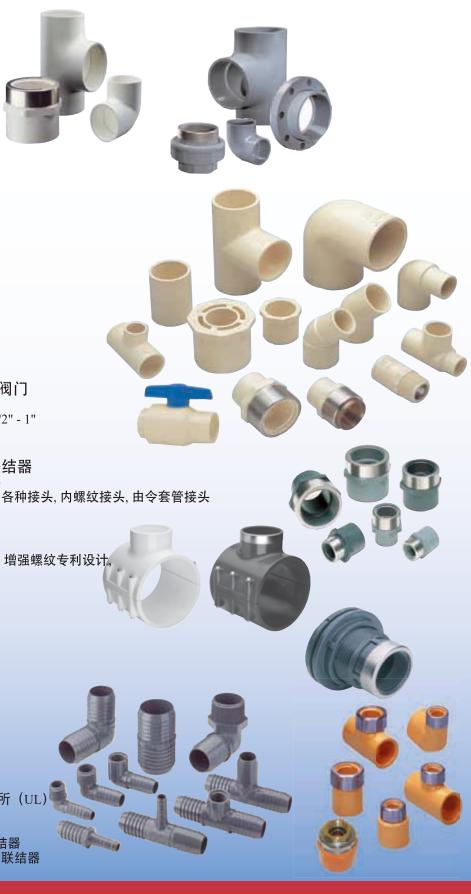

**40级PVC (Schedule 40)**管件 颜色:白色透明黑色 注模管件规格:1/4"-12" 由令管件规格:1/4"-6" 定制管件最大尺寸:24"

80级PVC (Schedule 80) 管件 注模管件规格: 1/4" - 12" 由令套接管件规格: 1/4" - 6" 注模法兰规格: 1/2" - 16" 定制管件及法兰盘最大尺寸: 24"

**80级聚丙烯(Schedule 80)管件** 特殊加强材料(SR) 塑性螺纹设计 规格: 1/2" - 2"

80级CPVC (Schedule 80) 管件 注模管件 规格: 1/4" - 12" 由令套接管件 规格: 1/4" - 6" 注模法兰 规格: 1/2" - 12" 定制管件及法兰盘 最大尺寸: 16"

**CPVC及CTS**(铜管尺寸)管件及阀门 注模管件规格: 1/2" - 2" 专利产品: 增强型内螺纹接头规格: 1/2" - 1" 承插式阀门规格1/2" - 2"

**PVC & CPVC** 增强型(SR)管件及联结器 专利产品:增强型设计,消除螺纹开裂 40级,80级,铜管尺寸,消火喷枪联结器,各种接头,内螺纹接头,由令套管接头 规格: 1/2"-6"

**PVC & CPVC** 夹卡式分水鞍 注模2件套带卡扣分水鞍,带O型密封环,增强螺纹专利设计, 单向开口/双向开口, 适合管道规格: 2"-12" 承插式分水口/螺纹式分水口 1/2"-6"

**PVC & CPVC**水箱联结器 强力锯齿螺纹联结螺母规格: 1/2"-8" 氯丁二烯橡胶,三元乙丙橡胶,垫圈

插入式管件 PVC 多种形式管件 规格: 1/2"-8" PVC & PP 无卡螺旋形倒刺插入式管件 联结器, 三通管, 90°弯

CPVC 消火喷枪管件 多种管件配置 规格: 3/4"-3" 商标TorqueSafe™被美国保险商实验所(UL) 工厂相互保险组织(FM) 预防措施委员会(LPC)认可 密封垫密封喷枪联结器,增强型喷头联结器 凹槽式联结器,由令套管式联结器,法兰联结器