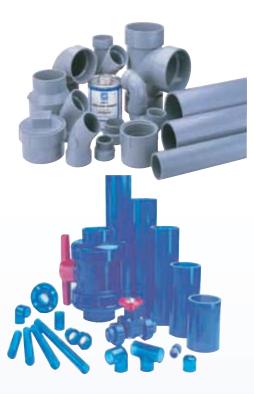

**40级PVC (Schedule 40)**管件 颜色:白色透明黑色 注模管件规格:1/4"-12" 由令管件规格:1/4"-6" 定制管件最大尺寸:24"

80级PVC (Schedule 80) 管件 注模管件规格: 1/4" - 12" 由令套接管件规格: 1/4" - 6" 注模法兰规格: 1/2" - 16" 定制管件及法兰盘最大尺寸: 24"

**80级聚丙烯(Schedule 80)管件** 特殊加强材料(SR) 塑性螺纹设计 规格: 1/2" - 2"

80级CPVC (Schedule 80) 管件 注模管件 规格: 1/4" - 12" 由令套接管件 规格: 1/4" - 6" 注模法兰 规格: 1/2" - 12" 定制管件及法兰盘 最大尺寸: 16"

**CPVC及CTS**(铜管尺寸)管件及阀门 注模管件规格: 1/2" - 2" 专利产品: 增强型内螺纹接头规格: 1/2" - 1" 承插式阀门规格1/2" - 2"

**PVC & CPVC** 增强型(SR)管件及联结器 专利产品:增强型设计,消除螺纹开裂 40级,80级,铜管尺寸,消火喷枪联结器,各种接头,内螺纹接头,由令套管接头 规格: 1/2"-6"

**PVC & CPVC** 夹卡式分水鞍 注模2件套带卡扣分水鞍,带O型密封环,增强螺纹专利设计, 单向开口/双向开口, 适合管道规格: 2"-12" 承插式分水口/螺纹式分水口 1/2"-6"

**PVC & CPVC**水箱联结器 强力锯齿螺纹联结螺母规格: 1/2"-8" 氯丁二烯橡胶,三元乙丙橡胶,垫圈

插入式管件 PVC 多种形式管件 规格: 1/2"-8" PVC & PP 无卡螺旋形倒刺插入式管件 联结器, 三通管, 90°弯